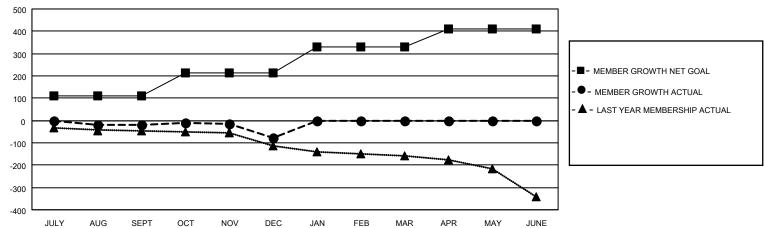

## GAT MONTHLY MEMBERSHIP PROGRESS REPORT

Multiple District 17

Results as of: 12/31/2020 LOCATION: KANSAS

| CAMATION.     |               |             |               |                       |                         |                         |                                                    |  |
|---------------|---------------|-------------|---------------|-----------------------|-------------------------|-------------------------|----------------------------------------------------|--|
| Clubs         |               |             |               | Members               |                         |                         |                                                    |  |
|               | RESULTS FOR   | R 2020-2021 |               | RESULTS FOR 2020-2021 |                         |                         |                                                    |  |
| QUARTER       | NEW CLUB GOAL | NEW CLUBS   | DROPPED CLUBS | QUARTER MEN           | /BER GROWTH NET<br>GOAL | MEMBER GROWTH<br>ACTUAL | DROPPED<br>MEMBERS ACTUAL<br>(including transfers) |  |
| JULY/AUG/SEPT | 0             | 0           | 0             | JULY/AUG/SEPT         | 111                     | 79                      | 94                                                 |  |
| OCT/NOV/DEC   | 2             | 0           | 1             | OCT/NOV/DEC           | 101                     | 92                      | 144                                                |  |
| JAN/FEB/MAR   | 1             | 0           | 0             | JAN/FEB/MAR           | 116                     | 0                       | 0                                                  |  |
| APR/MAY/JUNE  | 2             | 0           | 0             | APR/MAY/JUNE          | 81                      | 0                       | 0                                                  |  |