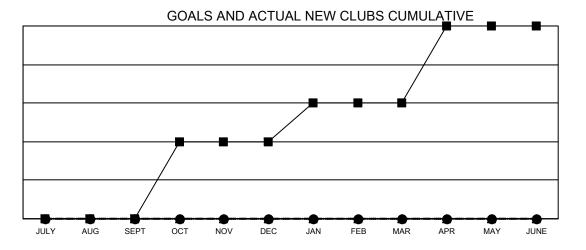

- CURRENT YEAR GOALS FOR NEW CLUBS

- CURRENT YEAR ACTUAL NEW CLUBS

▲ - LAST YEAR ACTUAL NEW CLUBS